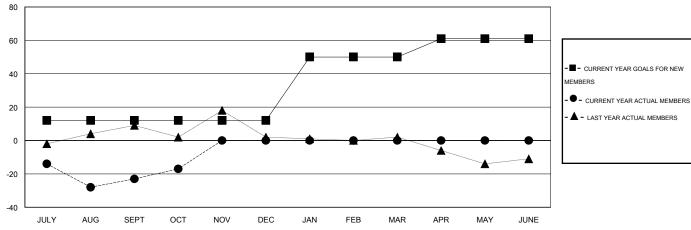

### GOALS AND ACTUAL MEMBERS CUMULATIVE

| DROPPED CLUBS: 0 |         | 19 CLUBS OF 46 ADDED 1 OR MORE NEW MEMBERS | GENDER DISTRIBUTION |              |     |  |
|------------------|---------|--------------------------------------------|---------------------|--------------|-----|--|
|                  |         | NEW MEMBERS                                | MALE                | 723 (68.34%) |     |  |
|                  |         | 1                                          | FEMALE              | 335 (31.66%) |     |  |
| DROPPED MEMBERS  |         |                                            |                     |              |     |  |
| DECEASED         | 3       | CLICK HERE FOR HEALTH                      |                     |              | 242 |  |
| CLUB CANCELLED   | 0<br>49 | ASSESSMENT DATA                            | FAMILY UNIT MEMBERS | 213          |     |  |
| OTHER            |         |                                            | HEAD OF HOUSEHOLD   | 104          |     |  |
| TOTAL 52         |         |                                            | NON-HEAD OF HOUSEHO | 109          |     |  |